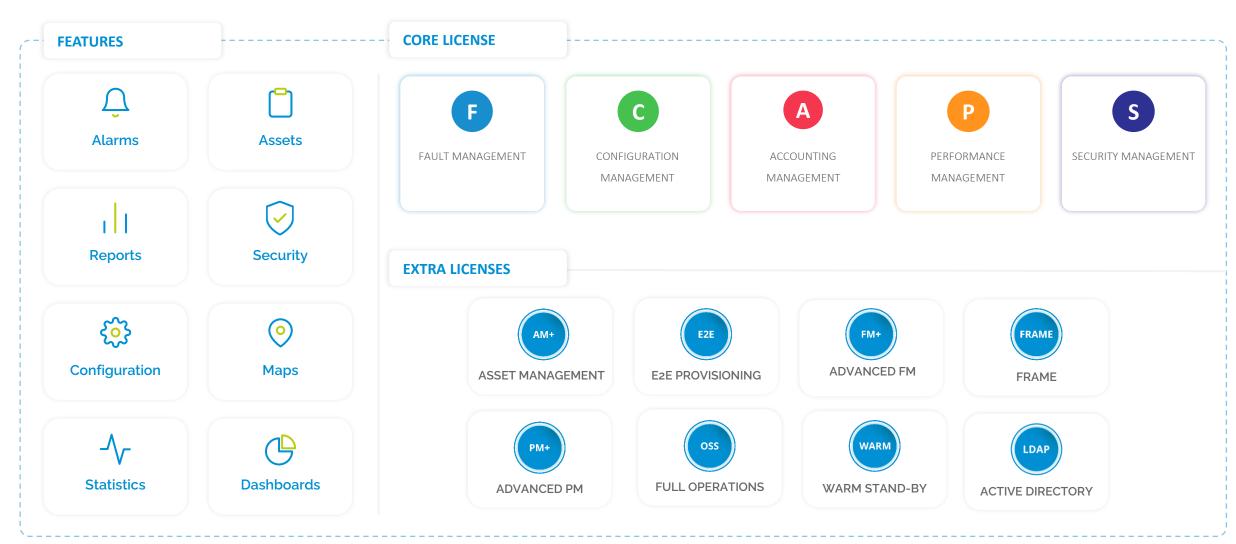

# The all-in-one agnostic solution

- FCAPS-based system that provides comprehensive information for multi-vendor and multi-technology network infrastructure.
- Flexible and modular. SGRwin covers different use cases for critical networks.
- Monitoring of alarms, status, statistics, asset inventory, circuits, and overall network performance, allowing for visualization of temporal correlation of events and their impact on services.
- Consolidating the management of legacy and future generation networks, enabling OT&IT convergence.
- Configuration and provisioning of E2E circuits,
  backup history, massive firmware update, etc.

# Highlighted features

# **SGRwin solutions suite**